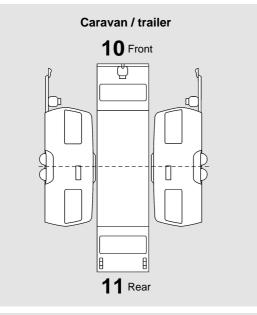

Damage severity and damage locations codes

### UNCLASSIFIED SENSITIVE: PERSONAL

- Whole vehicle 14
  - - (passenger front)
    - Fire wall
    - Chassis/structural rails (passenger)

    - 19 Floor pan (driver front)
    - 20 Floor pan (passenger rear)
    - 21
    - 22 A pillar passenger

    - 24
    - 25 B pillar driver
    - 26 C pillar passenger
    - 27 C pillar driver

- С D Light structural
- Н

## Motor vehicle

- 15 Driver 2 front
  - Floor pan
    - 16
    - 17
    - 18 Floor pan (driver rear)

    - Chassis/structural rails (driver)

    - 23 A pillar driver
    - B pillar passenger

7 Engine

8 Roof

9 Interior

- Unrepairable
- G