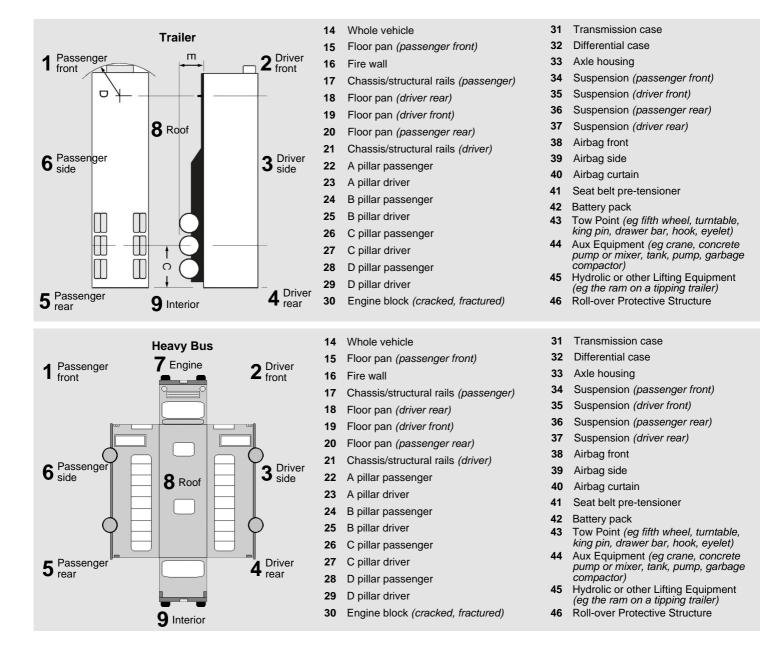

### UNCLASSIFIED SENSITIVE: PERSONAL

- Whole vehicle 14
  - - (passenger front)
    - Fire wall
    - Chassis/structural rails (passenger)

    - 19 Floor pan (driver front)
    - 20 Floor pan (passenger rear)
    - 21
    - 22 A pillar passenger

    - 24
    - 25 B pillar driver
    - 26 C pillar passenger
    - 27 C pillar driver

- С D Light structural
- Н

## Motor vehicle

- 15 Driver 2 front
  - Floor pan
    - 16
    - 17
    - 18 Floor pan (driver rear)

    - Chassis/structural rails (driver)

    - 23 A pillar driver
    - B pillar passenger

7 Engine

8 Roof

9 Interior

- Unrepairable
- G

32

33

34

35

36

37

38

39

40

41

42

43

Heavy Truck

- 14 Whole vehicle
- 15 Floor pan (passenger front)
- 16 Fire wall
- 17 Chassis/structural rails (passenger)
- 18 Floor pan (driver rear)
- 19 Floor pan (driver front)
- 20 Floor pan (passenger rear)
- 21 Chassis/structural rails (driver)
- 22 A pillar passenger
- 23 A pillar driver
- 24 B pillar passenger
- 25 B pillar driver
- 26 C pillar passenger
- 27 C pillar driver
- 28 D pillar passenger
- 29 D pillar driver
- 30 Engine block (cracked, fractured)
- 14 Whole vehicle
- 15 Floor pan (passenger front)
- 16 Fire wall
- 17 Chassis/structural rails (passenger)
- **18** Floor pan (*driver rear*)
- 19 Floor pan (driver front)
- 20 Floor pan (passenger rear)
- 21 Chassis/structural rails (driver)
- 22 A pillar passenger
- 23 A pillar driver
- 24 B pillar passenger
- 25 B pillar driver
- 26 C pillar passenger
- 27 C pillar driver
- 28 D pillar passenger
- 29 D pillar driver
- 30 Engine block (cracked, fractured)

Suspension (driver rear) Airbag front Airbag side Airbag curtain Seat belt pre-tensioner Battery pack Tow Point (eg fifth wheel, turntable, king pin, drawer bar, hook, eyelet) Aux Equipment (eg crane, concrete

Suspension (passenger front)

Suspension (passenger rear)

Suspension (driver front)

Transmission case

Differential case

Axle housing

- 44 Aux Equipment (eg crane, concrete pump or mixer, tank, pump, garbage compactor)
- 45 Hydrolic or other Lifting Equipment (eg the ram on a tipping trailer)
- 46 Roll-over Protective Structure
- 31 Transmission case
- 32 Differential case
- 33 Axle housing
- 34 Suspension (passenger front)
- **35** Suspension (*driver front*)
- 36 Suspension (passenger rear)
- 37 Suspension (driver rear)
- 38 Airbag front
- 39 Airbag side
- 40 Airbag curtain
- 41 Seat belt pre-tensioner
- 42 Battery pack
- **43** Tow Point (eg fifth wheel, turntable, king pin, drawer bar, hook, eyelet)
- 44 Aux Equipment (eg crane, concrete pump or mixer, tank, pump, garbage compactor)
- **45** Hydrolic or other Lifting Equipment (eg the ram on a tipping trailer)
- 46 Roll-over Protective Structure