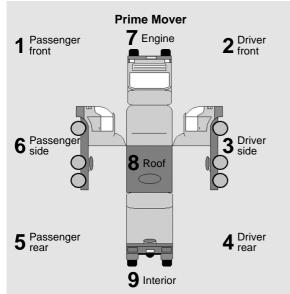

Damage severity and damage locations codes

### UNCLASSIFIED SENSITIVE: PERSONAL

- Whole vehicle 14
  - - (passenger front)
    - Fire wall
    - Chassis/structural rails (passenger)

    - 19 Floor pan (driver front)
    - 20 Floor pan (passenger rear)
    - 21
    - 22 A pillar passenger

    - 24
    - 25 B pillar driver
    - 26 C pillar passenger
    - 27 C pillar driver

- С D Light structural
- Н

## Motor vehicle

- 15 Driver 2 front
  - Floor pan
    - 16
    - 17
    - 18 Floor pan (driver rear)

    - Chassis/structural rails (driver)

    - 23 A pillar driver
    - B pillar passenger

7 Engine

8 Roof

9 Interior

- Unrepairable
- G