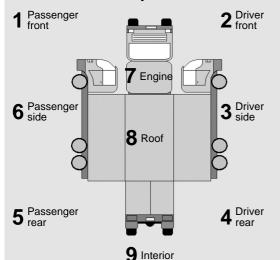

Damage severity and damage locations codes

### UNCLASSIFIED SENSITIVE: PERSONAL

- Whole vehicle 14
  - - (passenger front)
    - Fire wall
    - Chassis/structural rails (passenger)

    - 19 Floor pan (driver front)
    - 20 Floor pan (passenger rear)
    - 21
    - 22 A pillar passenger

    - 24
    - 25 B pillar driver
    - 26 C pillar passenger
    - 27 C pillar driver

- С D Light structural
- Н

## Motor vehicle

- 15 Driver 2 front
  - Floor pan
    - 16
    - 17
    - 18 Floor pan (driver rear)

    - Chassis/structural rails (driver)

    - 23 A pillar driver
    - B pillar passenger

7 Engine

8 Roof

9 Interior

- Unrepairable
- G