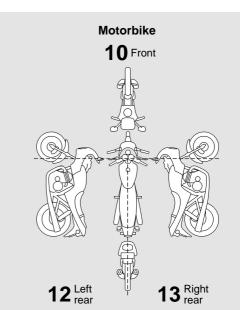

Damage severity and damage locations codes

### UNCLASSIFIED SENSITIVE: PERSONAL

- Whole vehicle 14
  - - (passenger front)
    - Fire wall
    - Chassis/structural rails (passenger)

    - 19 Floor pan (driver front)
    - 20 Floor pan (passenger rear)
    - 21
    - 22 A pillar passenger

    - 24
    - 25 B pillar driver
    - 26 C pillar passenger
    - 27 C pillar driver

- С D Light structural
- Н

## Motor vehicle

- 15 Driver 2 front
  - Floor pan
    - 16
    - 17
    - 18 Floor pan (driver rear)

    - Chassis/structural rails (driver)

    - 23 A pillar driver
    - B pillar passenger

7 Engine

8 Roof

9 Interior

- Unrepairable
- G